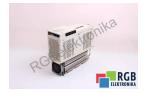

## Repair MDS-A-CV-185 MITSUBISHI ELECTRIC

We will repair every MITSUBISHI ELECTRIC device. If you cannot find the device that interests you, please contact us. We collect the devices **free of charge** via a courier or in person, thanks to which we are able to carry out the repair within several hours. We will diagnose your equipment **for free**, and if you do not decide on our service, you will not incur any costs. We offer **24 months warranty** for all completed repairs. We are available 24/7, also at weekends and on holidays. **Call us 24/7**: +48 71 750 09 77 and receive immediate help.

## SPECIFICATIONS

| MANUFACTURER | MITSUBISHI ELECTRIC           |
|--------------|-------------------------------|
| MODEL        | MDS-A-CV-185                  |
| CATEGORY     | Servoamplifiers and inverters |
| DIMENSIONS   | 32.0 cm x 32.0 cm x 38.0 cm   |
| WEIGHT       | 8.0 kg                        |